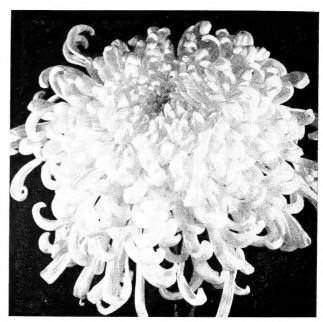

#### Foursome Collection for '58

These 4 new beautiful Mums shown on this page for only \$5.00.

3 of each .....\$12.00

# Sunnyslope — Japanese Introductions for 1958

SUNNYSLOPE GRANDEUR (No. 850). An outstanding purest white. Tremendous in size and a healthy grower. October 15. Price \$1.50 each, 3 for \$4.00.

TAKACHIHO (No. 853). Richest golden yellow maturing about October 10. The shape of its flower plus its rigid stem is really a dream! Price: \$1.00 each, 3 for \$2.75.